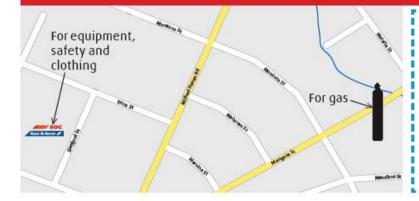

## BOC GAS & GEAR LAE RESUMES TRADING AT NEW PREMISES TODAY!

BOC Gas & Gear Lae are very proud to reopen its doors at its new premises at Sletfjord Street. From today, BOC will be able to supply all your welding, safety and clothing needs from this new site.

Our Mangola Street premises will continue to provide you with your gas requirements.

BOC would like to thank its customers for their ongoing support.

STOCK
CLEARANCE!
A MASSIVE
30% OFF ON
SELECTED
PRODUCTS

BOC Lae Sletfjord Street Steamships Complex Phone 472 5602 Fax 472 5860